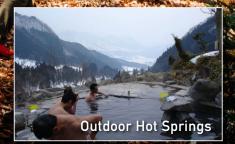

## NOZAWAHOLIDAYS \*

nozawa onsen

japan

Snow & Ski | Trail Running & Hiking | Mountain Biking Conferencing & Educational Tours | Yoga & Meditation Retreats

Spring and autumn are especially good times to visit the trail. In spring, the last traces of snow can be seen among new greenery and flowers bursting into bloom. In the fall, hikers can enjoy the brilliant colours of autumn leaves. In the fall, hikers can enjoy the brilliant colours of the autum leaves. The trail is well sign posted and doesn't get over crowded with visitors.