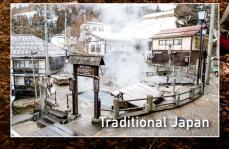

## NOZAWAHOLIDAYS \*

nozawa onsen

japan

Snow & Ski | Trail Running & Hiking | Mountain Biking Conferencing & Educational Tours | Yoga & Meditation Retreats

Spring and autumn are especially good times to visit the trail. In spring, the last traces of snow can be seen among new greenery and flowers bursting into bloom. In the fall, hikers can enjoy the brilliant colours of autumn leaves. In the fall, hikers can enjoy the brilliant colours of the autum leaves. The trail is well sign posted and doesn't get over crowded with visitors.