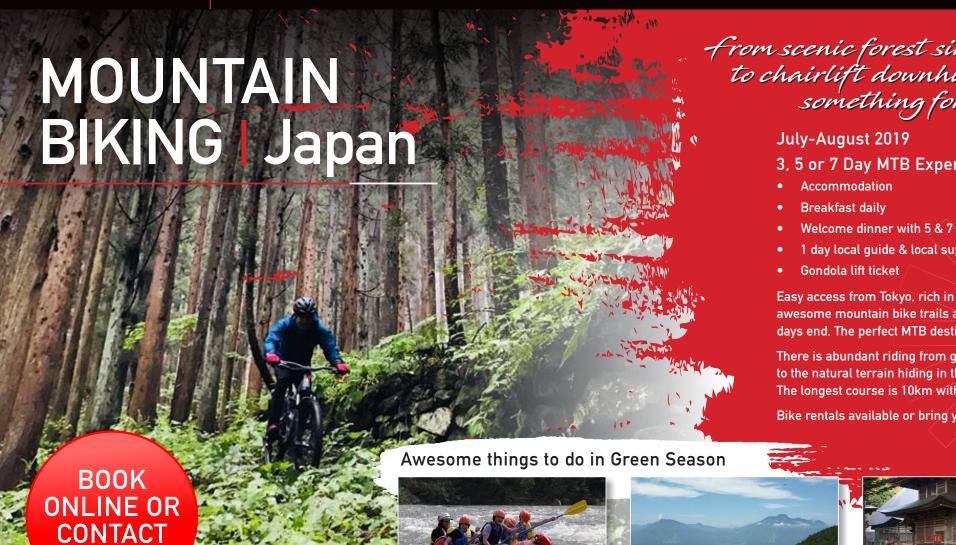

## NOZAWAHOLIDAYS \*

nozawa onsen

US

japan

Snow & Ski | Trail Running & Hiking | Golf Conferencing & Educational Tours | Yoga & Meditation Retreats

from scenic forest single tracks to chairlift downhills, there's something for everyone.

## 3, 5 or 7 Day MTB Experiences Include

- Welcome dinner with 5 & 7 night packages
- 1 day local guide & local support staff

Easy access from Tokyo, rich in culture, fantastic food awesome mountain bike trails and soothing Onsens at days end. The perfect MTB destination!

There is abundant riding from glorious single-track to the natural terrain hiding in the lush green woods. The longest course is 10km with a 700m vertical drop.

Bike rentals available or bring your own