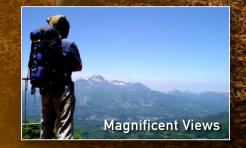

## SHIN-ETSU TRAIL MULTI DAY HIKES

An adventure holiday combined with a unique cultural experience.

## NOZAWAHOLIDAYS \*

nozawa onsen

japan

Snow & Ski | Trail Running & Hiking | Mountain Biking Conferencing & Educational Tours | Yoga & Meditation Retreats

Spring and autumn are especially good times to visit the trail. In spring, the last traces of snow can be seen among new greenery and flowers bursting into bloom. In the fall, hikers can enjoy the brilliant colours of autumn leaves. In the fall, hikers can enjoy the brilliant colours of the autum leaves. The trail is well sign posted and doesn't get over crowded with visitors.