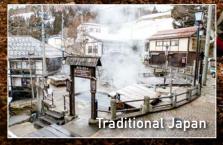

## NOZAWAHOLIDAYS \*

nozawa onsen

japan

Snow & Ski | Trail Running & Hiking | Mountain Biking Conferencing & Educational Tours | Yoga & Meditation Retreats

## NOZAWAHOLIDAYS \*

nozawa onsen

japan

Snow & Ski | Trail Running & Hiking | Mountain Biking Conferencing & Educational Tours | Yoga & Meditation Retreats

Spring and autumn are especially good times to visit the trail. In spring, the last traces of snow can be seen among new greenery and flowers bursting into bloom. In the fall, hikers can enjoy the brilliant colours of autumn leaves. In the fall, hikers can enjoy the brilliant colours of the autum leaves. The trail is well sign posted and doesn't get over crowded with visitors.