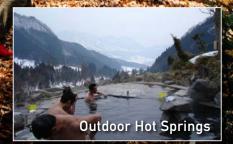

## NOZAWAHOLIDAYS \*

nozawa onsen

japan

Snow & Ski | Trail Running & Hiking | Mountain Biking Conferencing & Educational Tours | Yoga & Meditation Retreats

## NOZAWAHOLIDAYS \*

nozawa onsen

japan

Snow & Ski | Trail Running & Hiking | Mountain Biking Conferencing & Educational Tours | Yoga & Meditation Retreats

Spring and autumn are especially good times to visit the trail. In spring, the last traces of snow can be seen among new greenery and flowers bursting into bloom. In the fall, hikers can enjoy the brilliant colours of autumn leaves. In the fall, hikers can enjoy the brilliant colours of the autum leaves. The trail is well sign posted and doesn't get over crowded with visitors.